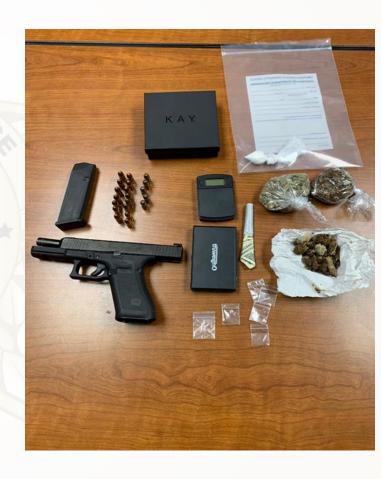

#### **Proactive Patrol**

- Observed suspicious car on proactive patrol.
- Developed probable cause for traffic stop.
- Subject arrested
  - Handgun
  - o 6.3 grams cocaine
  - o 21.3 grams marijuana
  - o 2 scales