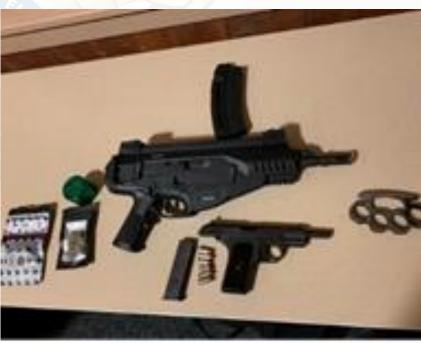

#### **Proactive Patrol**

- Observed suspicious car on proactive patrol.
- Developed probable cause for traffic stop.
- Subject arrested
  - Handgun
  - o 6.3 grams cocaine
  - o 21.3 grams marijuana
  - o 2 scales

#### **Proactive Patrol**

- Traffic stop
- Subject arrested
  - o 4 ecstasy pills
  - 13 grams of marijuana

#### **Proactive Patrol**

- On bike patrol located suspicious occupied car
- Subject arrested
  - o Handgun
  - Cocaine
  - Money