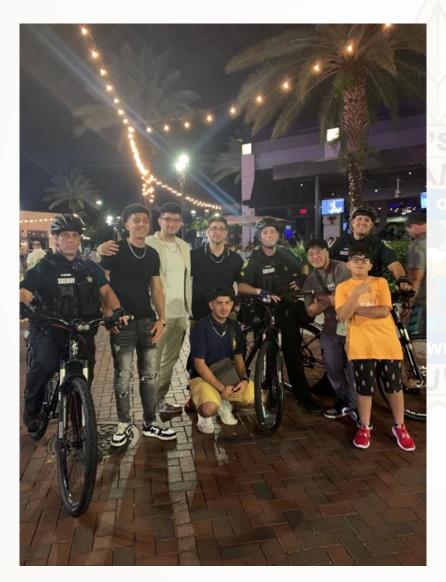

#### **Bike Patrol**

#### Bike Patrol benefits

- Allow deputies to move quickly throughout parking lots, heavily trafficked areas
- Patrol large areas
- Encounter in-progress crimes
- Visible to tourists and businesses
- Community interaction