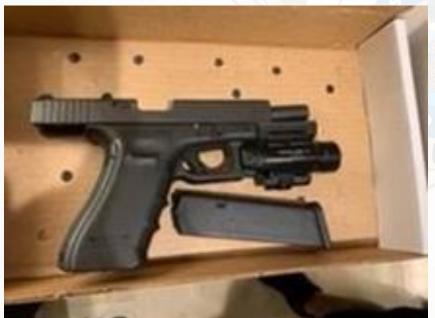

#### **Proactive Patrol**

- Observed suspicious car on proactive patrol.
- Developed probable cause for traffic stop.
- Subject arrested
  - Handgun
  - o 6.3 grams cocaine
  - o 21.3 grams marijuana
  - o 2 scales

#### **Proactive Patrol**

- On bike patrol located suspicious occupied car
- Subject arrested
  - o Handgun
  - Cocaine
  - Money