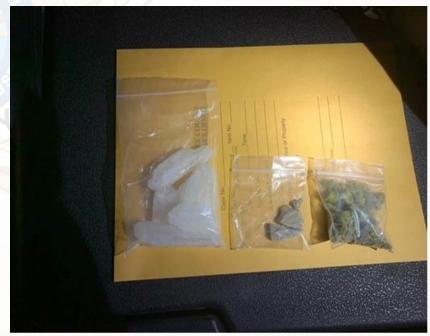

#### **Proactive Patrol**

- Observed suspicious car on proactive patrol.
- Developed probable cause for traffic stop.
- Subject arrested
  - Handgun
  - o 6.3 grams cocaine
  - o 21.3 grams marijuana
  - o 2 scales

#### **Proactive Patrol**

- Traffic stop
- Subject arrested
  - o 4 ecstasy pills
  - 13 grams of marijuana

#### **Proactive Patrol**

- On bike patrol located suspicious occupied car
- Subject arrested
  - o Handgun
  - Cocaine
  - Money