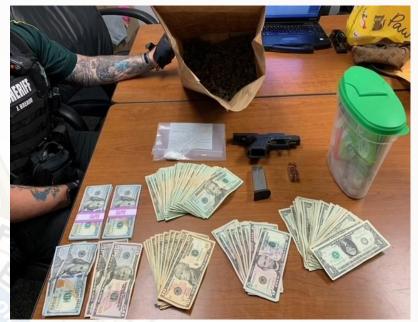

#### **Proactive Patrol**

- Observed suspicious car on proactive patrol.
- Developed probable cause for traffic stop.
- Subject arrested
  - Handgun
  - o 6.3 grams cocaine
  - o 21.3 grams marijuana
  - o 2 scales

#### **Proactive Patrol**

- Traffic stop
- Subject arrested
  - o 4 ecstasy pills
  - 13 grams of marijuana

#### **Proactive Patrol**

- On bike patrol located suspicious occupied car
- Subject arrested
  - o Handgun
  - Cocaine
  - Money