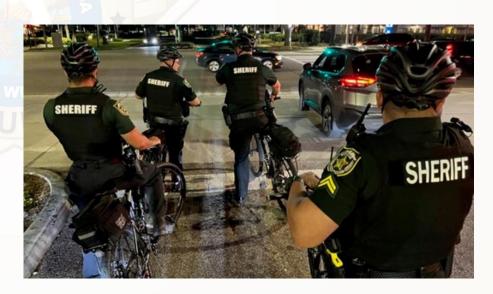

#### **Bike Patrol**

#### Bike Patrol benefits

- Allow deputies to move quickly throughout parking lots, heavily trafficked areas
- Patrol large areas
- Encounter in-progress crimes
- Visible to tourists and businesses
- Community interaction

### **Bike Patrol**