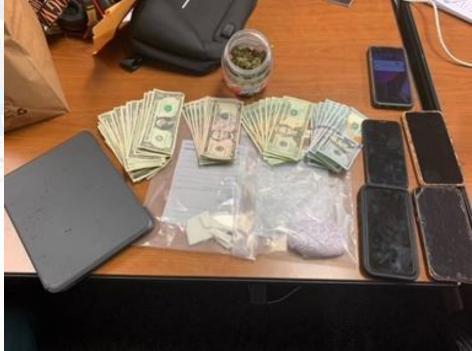

#### **Proactive Patrol**

- Observed suspicious car on proactive patrol.
- Developed probable cause for traffic stop.
- Subject arrested
  - Handgun
  - o 6.3 grams cocaine
  - o 21.3 grams marijuana
  - o 2 scales

#### **Proactive Patrol**

- Traffic stop
- Subject arrested
  - o 4 ecstasy pills
  - 13 grams of marijuana

#### **Proactive Patrol**

- On bike patrol located suspicious occupied car
- Subject arrested
  - o Handgun
  - Cocaine
  - Money