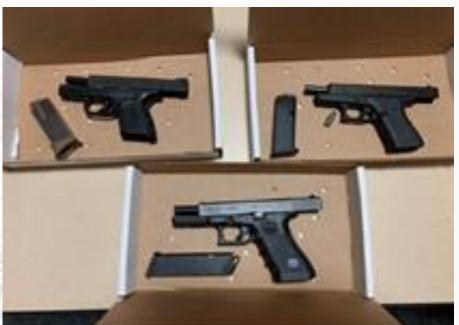

#### **Proactive Patrol**

- Observed suspicious car on proactive patrol.
- Developed probable cause for traffic stop.
- Subject arrested
  - Handgun
  - o 6.3 grams cocaine
  - o 21.3 grams marijuana
  - o 2 scales

#### **Proactive Patrol**

- Traffic stop
- Subject arrested
  - o 4 ecstasy pills
  - 13 grams of marijuana

#### **Proactive Patrol**

- On bike patrol located suspicious occupied car
- Subject arrested
  - o Handgun
  - Cocaine
  - Money