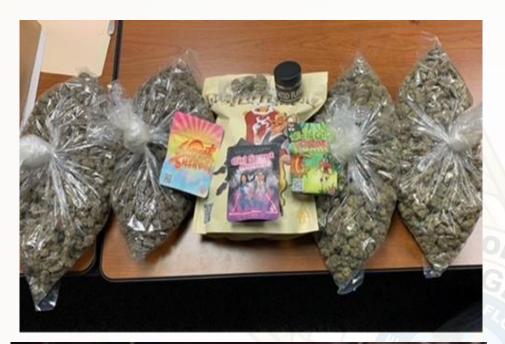

#### **Proactive Patrol**

- Observed suspicious car on proactive patrol.
- Developed probable cause for traffic stop.
- Subject arrested
  - Handgun
  - o 6.3 grams cocaine
  - o 21.3 grams marijuana
  - o 2 scales

#### **Proactive Patrol**

- Traffic stop
- Subject arrested
  - o 4 ecstasy pills
  - 13 grams of marijuana

#### **Proactive Patrol**

- On bike patrol located suspicious occupied car
- Subject arrested
  - o Handgun
  - Cocaine
  - Money