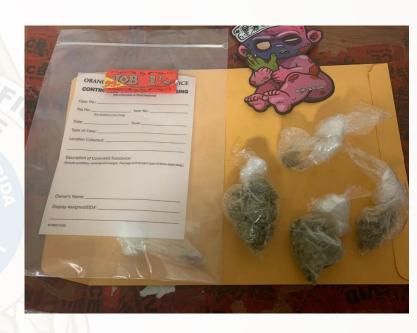

#### **Proactive Patrol**

- Observed suspicious car on proactive patrol.
- Developed probable cause for traffic stop.
- Subject arrested
  - Handgun
  - o 6.3 grams cocaine
  - o 21.3 grams marijuana
  - o 2 scales

#### **Proactive Patrol**

- Traffic stop
- Subject arrested
  - o 4 ecstasy pills
  - 13 grams of marijuana

#### **Proactive Patrol**

- On bike patrol located suspicious occupied car
- Subject arrested
  - o Handgun
  - Cocaine
  - Money