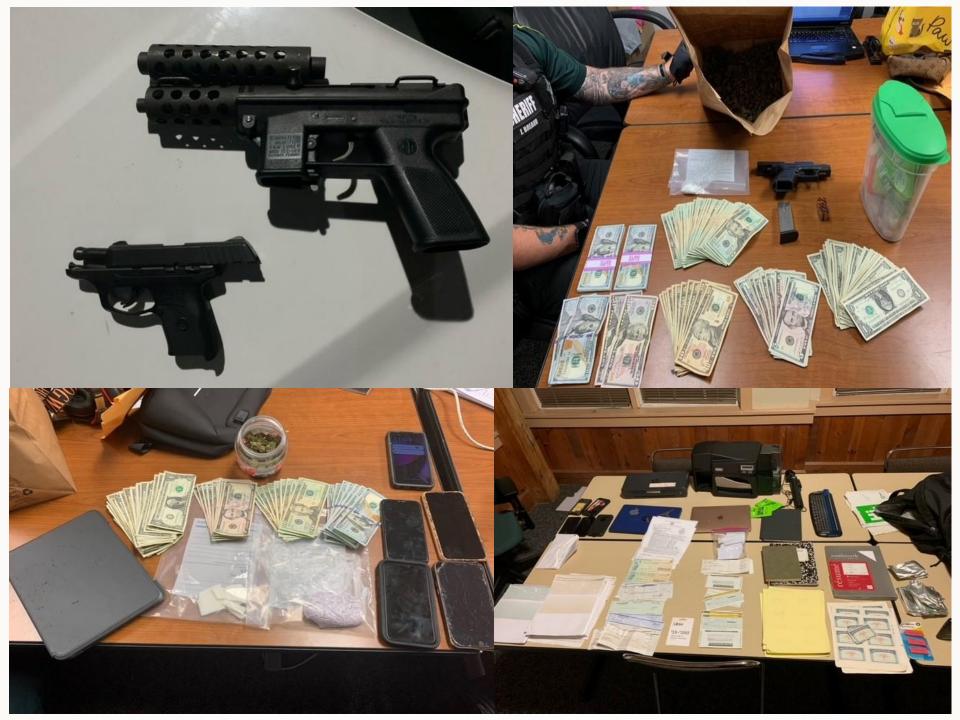

#### **Proactive Patrol**

- Observed suspicious car on proactive patrol.
- Developed probable cause for traffic stop.
- Subject arrested
  - Handgun
  - o 6.3 grams cocaine
  - o 21.3 grams marijuana
  - o 2 scales

#### **Proactive Patrol**

- Traffic stop
- Subject arrested
  - o 4 ecstasy pills
  - 13 grams of marijuana

#### **Proactive Patrol**

- On bike patrol located suspicious occupied car
- Subject arrested
  - o Handgun
  - Cocaine
  - Money