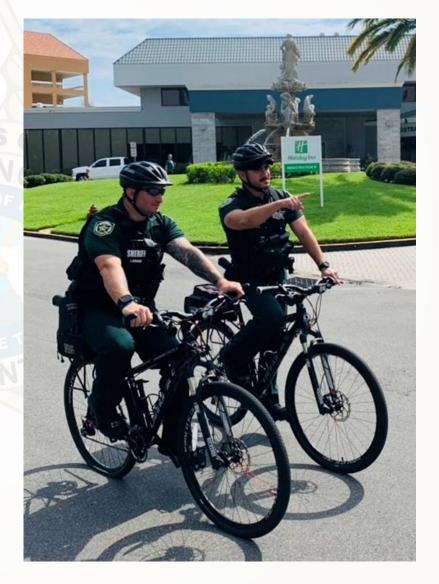

#### **Bike Patrol**

#### Bike Patrol benefits

- Allow deputies to move quickly throughout parking lots, heavily trafficked areas
- Patrol large areas
- Encounter in-progress crimes
- Visible to tourists and businesses
- Community interaction