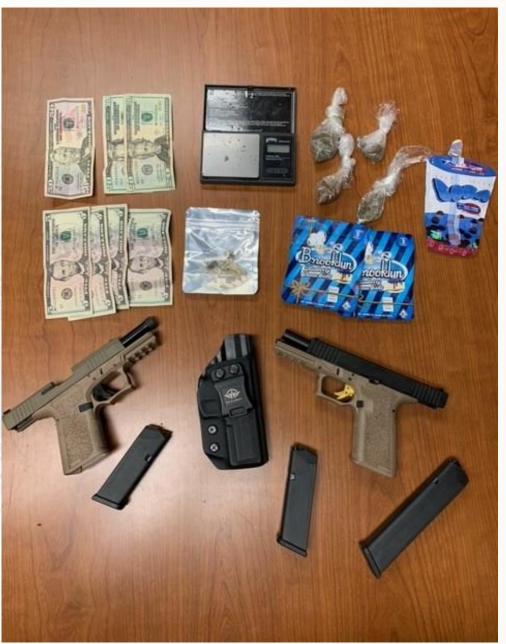

#### **Proactive Patrol**

- Observed suspicious car on proactive patrol.
- Developed probable cause for traffic stop.
- Subject arrested
  - Handgun
  - o 6.3 grams cocaine
  - o 21.3 grams marijuana
  - o 2 scales

#### **Proactive Patrol**

- On bike patrol located suspicious occupied car
- Subject arrested
  - o Handgun
  - Cocaine
  - Money