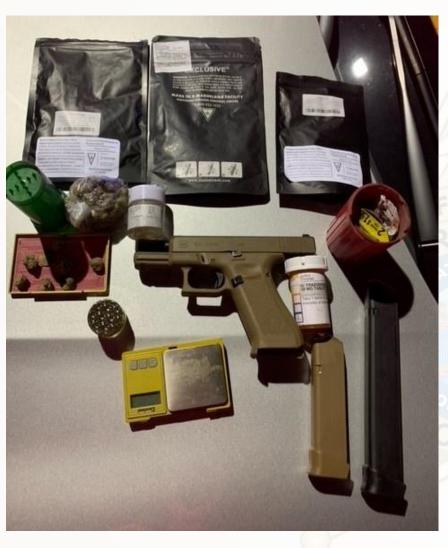

#### **Proactive Patrol**

- Observed suspicious car on proactive patrol.
- Developed probable cause for traffic stop.
- Subject arrested
  - Handgun
  - o 6.3 grams cocaine
  - o 21.3 grams marijuana
  - o 2 scales

#### **Proactive Patrol**

- Traffic stop
- Subject arrested
  - o 4 ecstasy pills
  - 13 grams of marijuana

#### **Proactive Patrol**

- On bike patrol located suspicious occupied car
- Subject arrested
  - o Handgun
  - Cocaine
  - Money