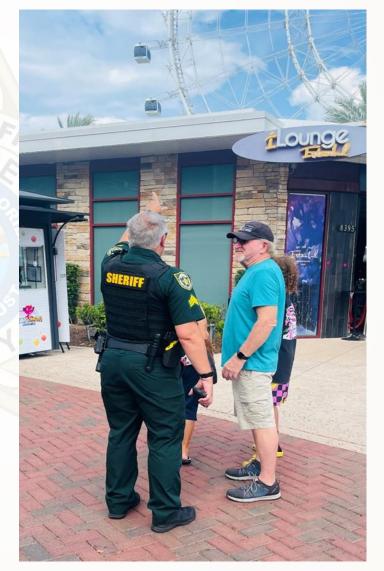

is made up of:
    - 1 Sergeant
    - 1 Corporal
    - 3 Deputies
- 7 days a week. Alpha Bravo patrol rotation Work Flexible Hrs. 11:00 am- 2:30 am
  - Adjust hours as needed such as crime trends, special events.

## **Staffing**

#### **TOPS A Platoon**

Sergeant Timothy Nazzaro

Corporal Kenneth Davis

**Deputy Justin Breaud** 

**Deputy Zachary Richards** 

Deputy Juan Perez

#### **TOPS B Platoon**

Sergeant Adrianne Harman

Corporal Patrick Lewis

Master Deputy Pat Brown

**Deputy Jonathan Perez** 

Deputy Francisco Garcia-Reyes



#### **District Boundaries**



- North- International Drive and Carrier Drive
- South-International Drive and SR 417
- East- Universal Boulevard from Carrier Drive to SR 528
- West- I-4

## **Serving Our Community**







## **Serving Our Community**





#### **Bike Patrol**

#### Bike Patrol benefits

- Allow deputies to move quickly throughout parking lots, heavily trafficked areas
- Patrol large areas
- Encounter in-progress crimes
- Visible to tourists and businesses
- Community interaction

340 bike patrol hours YTD



### **Bike Patrol**





#### **Bike Patrol**



#### **The Numbers**

| 2021                    |          | 2022                    |          |
|-------------------------|----------|-------------------------|----------|
| TOTAL ARRESTS:          | 415      | TOTAL ARRESTS:          | 439      |
| FELONY ARRESTS:         | 160      | FELONY ARRESTS:         | 209      |
| NARCOTICS ARRESTS       | : 132    | NARCOTICS ARRESTS       | : 181    |
| WARRANT ARRESTS:        | 56       | WARRANT ARRESTS:        | 78