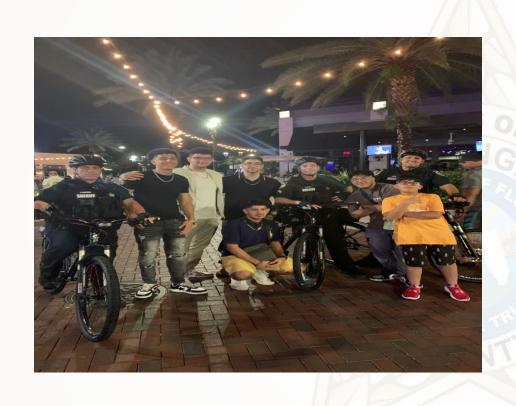

#### **Bike Patrol**

#### Bike Patrol benefits

- Allow deputies to move quickly throughout parking lots, heavily trafficked areas
- Patrol large areas
- Encounter in-progress crimes
- Visible to tourists and businesses
- Community interaction

### **Bike Patrol**