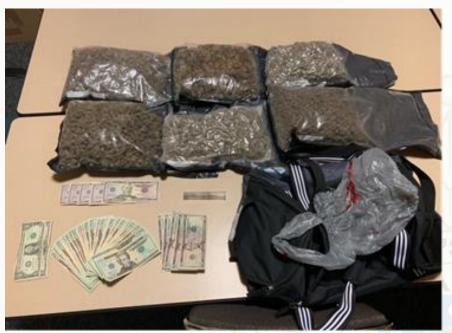

#### **Proactive Patrol**

- Observed suspicious car on proactive patrol.
- Developed probable cause for traffic stop.
- Subject arrested
  - Handgun
  - o 6.3 grams cocaine
  - o 21.3 grams marijuana
  - o 2 scales

#### **Proactive Patrol**

- Traffic stop
- Subject arrested
  - o 4 ecstasy pills
  - 13 grams of marijuana

#### **Proactive Patrol**

- On bike patrol located suspicious occupied car
- Subject arrested
  - o Handgun
  - Cocaine
  - Money