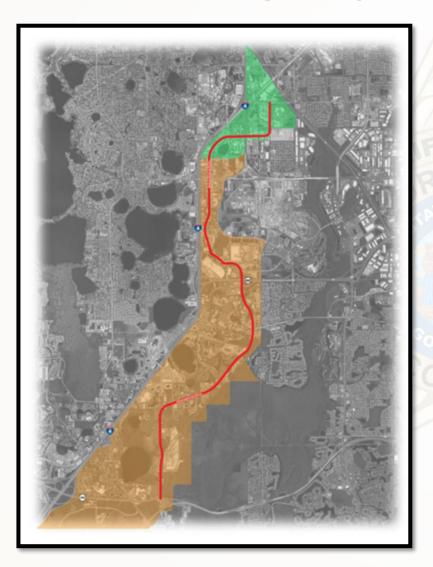

#### **District Boundaries**

- North- International Drive and Carrier Drive
- South-International Drive and SR 417
- East- Universal Boulevard from Carrier Drive to SR 528
- West- I-4