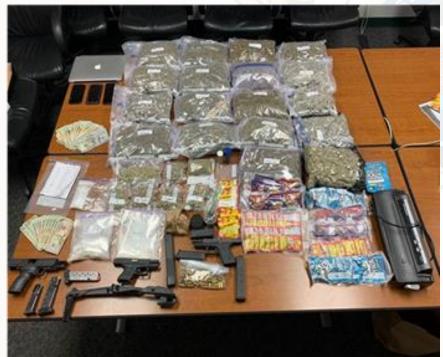

#### **Proactive Patrol**

- Observed suspicious car on proactive patrol.
- Developed probable cause for traffic stop.
- Subject arrested
  - Handgun
  - o 6.3 grams cocaine
  - o 21.3 grams marijuana
  - o 2 scales

#### **Proactive Patrol**

- Traffic stop
- Subject arrested
  - o 4 ecstasy pills
  - 13 grams of marijuana

#### **Proactive Patrol**

- On bike patrol located suspicious occupied car
- Subject arrested
  - o Handgun
  - Cocaine
  - Money