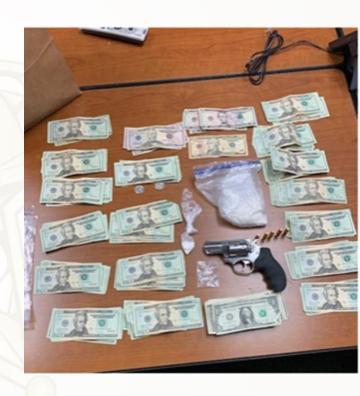

#### **Proactive Patrol**

- Observed suspicious car on proactive patrol.
- Developed probable cause for traffic stop.
- Subject arrested
  - Handgun
  - o 6.3 grams cocaine
  - o 21.3 grams marijuana
  - o 2 scales

#### **Proactive Patrol**

- Traffic stop
- Subject arrested
  - o 4 ecstasy pills
  - 13 grams of marijuana

#### **Proactive Patrol**

- On bike patrol located suspicious occupied car
- Subject arrested
  - o Handgun
  - Cocaine
  - Money