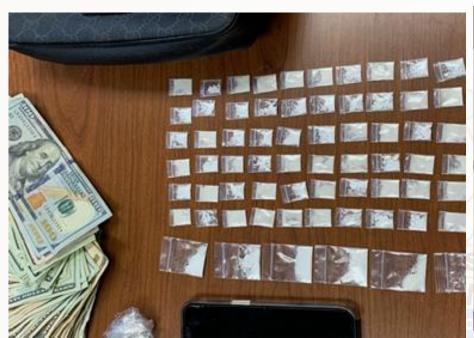

#### **Proactive Patrol**

- Observed suspicious car on proactive patrol.
- Developed probable cause for traffic stop.
- Subject arrested
  - Handgun
  - o 6.3 grams cocaine
  - o 21.3 grams marijuana
  - o 2 scales

#### **Proactive Patrol**

- Traffic stop
- Subject arrested
  - o 4 ecstasy pills
  - 13 grams of marijuana

#### **Proactive Patrol**

- On bike patrol located suspicious occupied car
- Subject arrested
  - o Handgun
  - Cocaine
  - Money