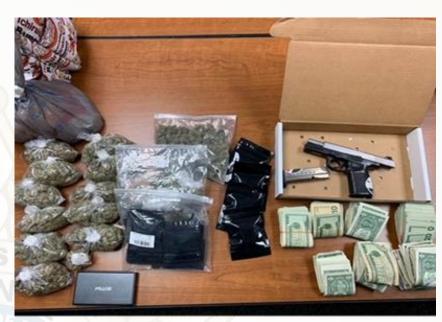

#### **Proactive Patrol**

- Observed suspicious car on proactive patrol.
- Developed probable cause for traffic stop.
- Subject arrested
  - Handgun
  - o 6.3 grams cocaine
  - o 21.3 grams marijuana
  - o 2 scales

#### **Proactive Patrol**

- Traffic stop
- Subject arrested
  - o 4 ecstasy pills
  - 13 grams of marijuana

#### **Proactive Patrol**

- On bike patrol located suspicious occupied car
- Subject arrested
  - o Handgun
  - Cocaine
  - Money